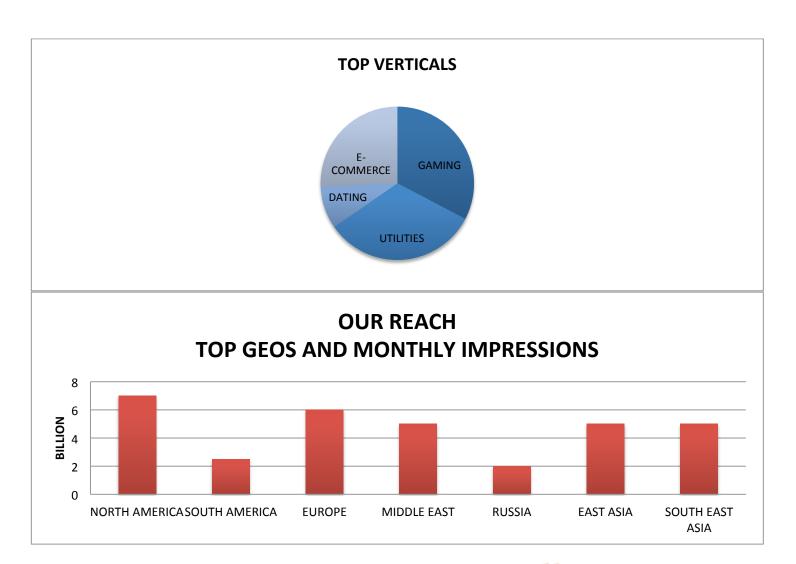

# Our traffic

### Direct Buy

o High quality traffic directly from our SDK inventory.

### • Internal Media Buying

o Our white-labeled DSP is plugged to many SSPs with qualitative placements with access to PMP.

## • Media Buying Partners

o Our trusted partners list with access to direct placements.

Boasting one of the most progressive in the industry, Globalfastads provides the highest quality traffic for clients, continually striving to guarantee the greatest ROI for all of our partners.

| MONTHLY UNIQUE USERS | 12 BILLION | SITE STATISTICS |
|----------------------|------------|-----------------|
| MONTHLY IMPRESSIONS  | 12 BILLION |                 |